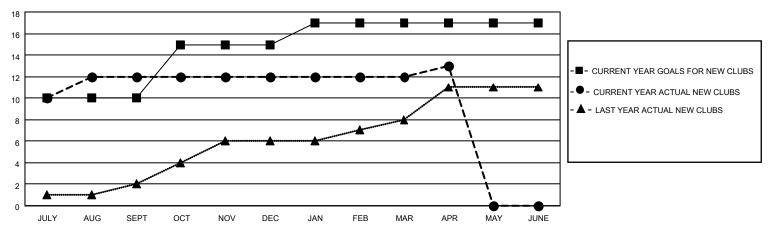

MEMBERSHIP PROGRESS REPORT

# LOCATION REP OF BANGLADESH

## District 315A2

| Clubs RESULTS FOR 2021-2022 |    |    |    | Members RESULTS FOR 2021-2022 |     |     |     |
|-----------------------------|----|----|----|-------------------------------|-----|-----|-----|
|                             |    |    |    |                               |     |     |     |
| JULY/AUG/SEPT               | 10 | 12 | 26 | JULY/AUG/SEPT                 | 20  | 477 | 527 |
| OCT/NOV/DEC                 | 5  | 0  | 1  | OCT/NOV/DEC                   | 100 | 63  | 95  |
| JAN/FEB/MAR                 | 2  | 0  | 0  | JAN/FEB/MAR                   | 50  | 346 | 35  |
| APR/MAY/JUNE                | 0  | 1  | 0  | APR/MAY/JUNE                  | 20  | 39  | 24  |

### GOALS AND ACTUAL NEW CLUBS CUMULATIVE



### GOALS AND ACTUAL MEMBERS CUMULATIVE



| DROPPED CLUBS: 27 |            | 64 CLUBS OF 114 ADDED 1 OR<br>MORE NEW MEMBERS | GENDER DISTRIBUTION                |                                |  |
|-------------------|------------|------------------------------------------------|------------------------------------|--------------------------------|--|
|                   |            | INONE NEW MEMBERS                              | MALE<br>FEMALE                     | 1,864 (74.53%)<br>637 (25.47%) |  |
| DROPPED MEMBERS   |            |                                                | NON BINARY<br>PREFER NOT TO ANSWER | 0 (0.00%)<br>0 (0.00%)         |  |
| DECEASED          | 10         |                                                | THE EIGHT TO ANOWER                | 0 (0.0