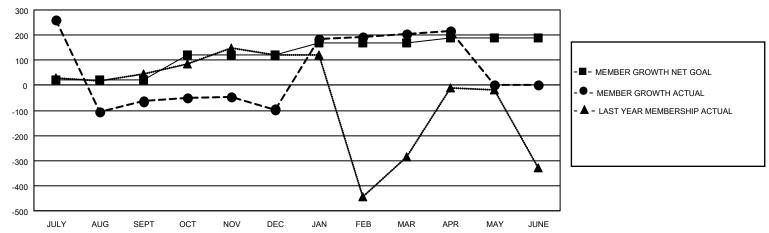

### GOALS AND ACTUAL MEMBERS CUMULATIVE

| DROPPED CLUBS: 27 |            | 64 CLUBS OF 114 ADDED 1 OR<br>MORE NEW MEMBERS | GENDER DISTRIBUTION                |                                |  |
|-------------------|------------|------------------------------------------------|------------------------------------|--------------------------------|--|
|                   |            | INONE NEW MEMBERS                              | MALE<br>FEMALE                     | 1,864 (74.53%)<br>637 (25.47%) |  |
| DROPPED MEMBERS   |            |                                                | NON BINARY<br>PREFER NOT TO ANSWER | 0 (0.00%)<br>0 (0.00%)         |  |
| DECEASED          | 10         |                                                | THE EIGHT TO ANOWER                | 0 (0.0070)                     |  |
| CLUB CANCELLED    | 431<br>240 | CLICK HERE FOR CUMULATIVE                      | TOTAL FAMILY UNIT MEMBERS          | 1,699                          |  |
| OTHER             | 681        | MEMBERSHIP DATA                                |                                    | - DUE 0 4 007                  |  |
| TOTAL             | 001        |                                                | FAMILY MEMBERS PAYING HAI          | LF DUES 1,267                  |  |